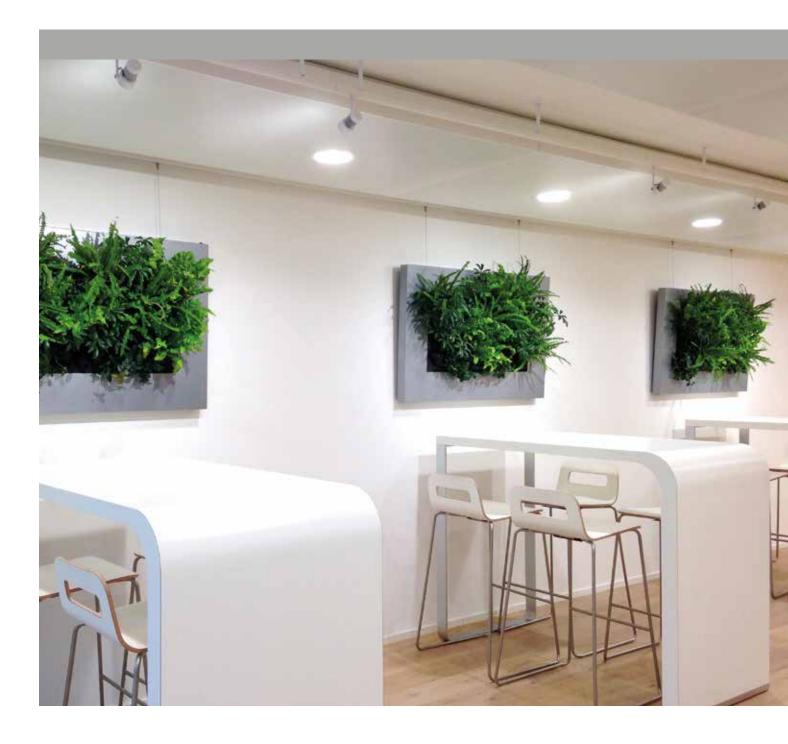

LivePicture is a stylish and space-saving solution to the use of plants in any interior environment. Rooms with limited space for plant pots will benefit from wall-mounted placement of LivePicture.

LivePicture requires minimal maintenance. It uses a system of plant cassettes that are easily exchangeable. Plants can be changed with ease, for instance to reflect the season or for special occasions such as Christmas or Easter.