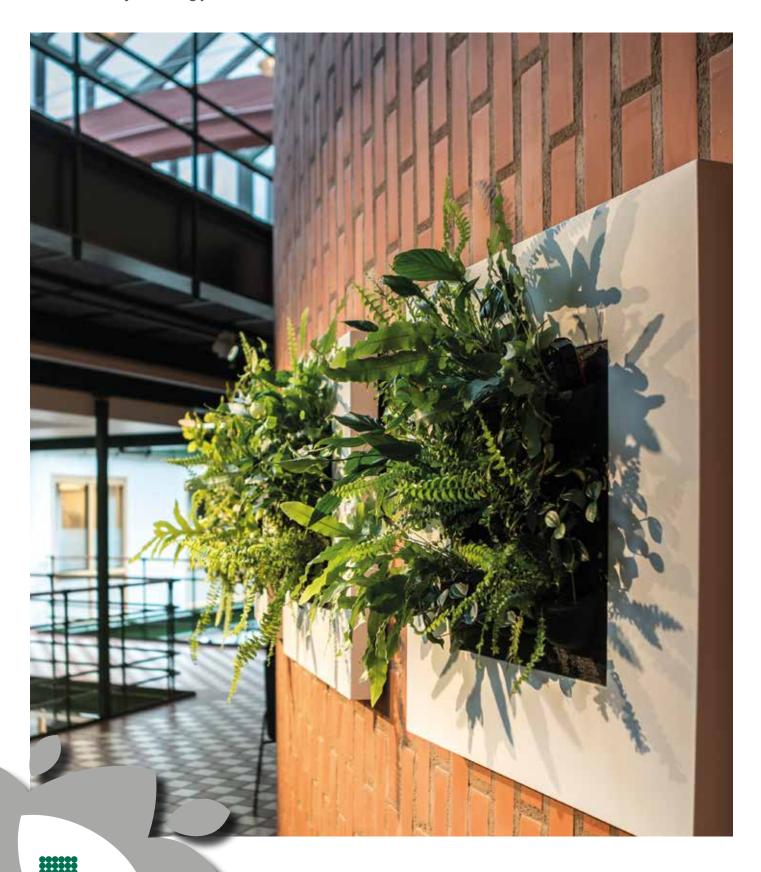

LivePicture embodies innovation, design and landscaping to deliver stunning effects. The frame includes an integrated watering system with reservoir to ensures that the plants are provided with water for four to six weeks. The innovative patented construction requires no electric power. LivePicture can be easily and quickly mounted on any wall using just a few screws.

LivePicture is a stylish and space-saving solution to the use of plants in any interior environment. Rooms with limited space for plant pots will benefit from wall-mounted placement of LivePicture.

LivePicture requires minimal maintenance. It uses a system of plant cassettes that are easily exchangeable. Plants can be changed with ease, for instance to reflect the season or for special occasions such as Christmas or Easter.