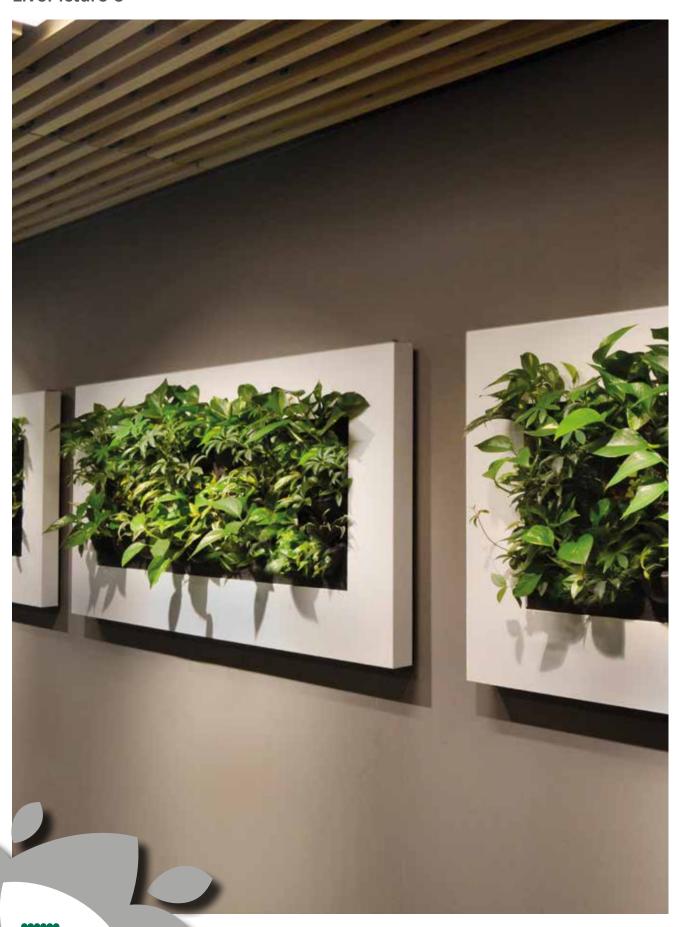

LivePicture is a stylish and space-saving solution to the use of plants in any interior environment. Rooms with limited space for plant pots will benefit from wall-mounted placement of LivePicture.

LivePicture requires minimal maintenance. It uses a system of plant cassettes that are easily exchangeable. Plants can be changed with ease, for instance to reflect the season or for special occasions such as Christmas or Easter.

LivePicture embodies innovation, design and landscaping to deliver stunning effects. The frame includes an integrated watering system with reservoir to ensures that the plants are provided with water for four to six weeks. The innovative patented construction requires no electric power. LivePicture can be easily and quickly mounted on any wall using just a few screws.