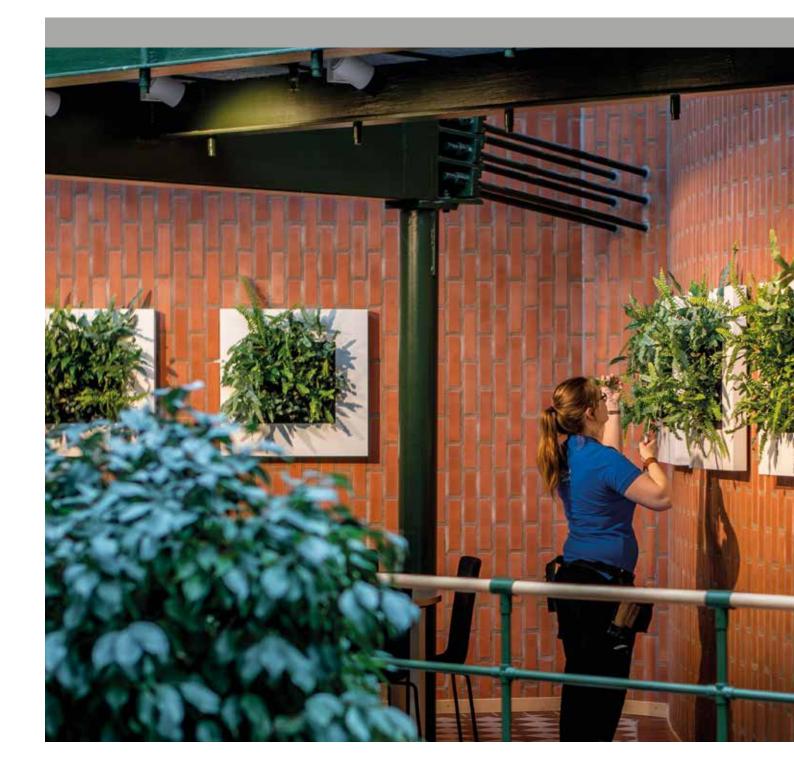

LivePicture is a stylish and space-saving solution to the use of plants in any interior environment. Rooms with limited space for plant pots will benefit from wall-mounted placement of LivePicture.

LivePicture requires minimal maintenance. It uses a system of plant cassettes that are easily exchangeable. Plants can be changed with ease, for instance to reflect the season or for special occasions such as Christmas or Easter.

## LivePicture XL