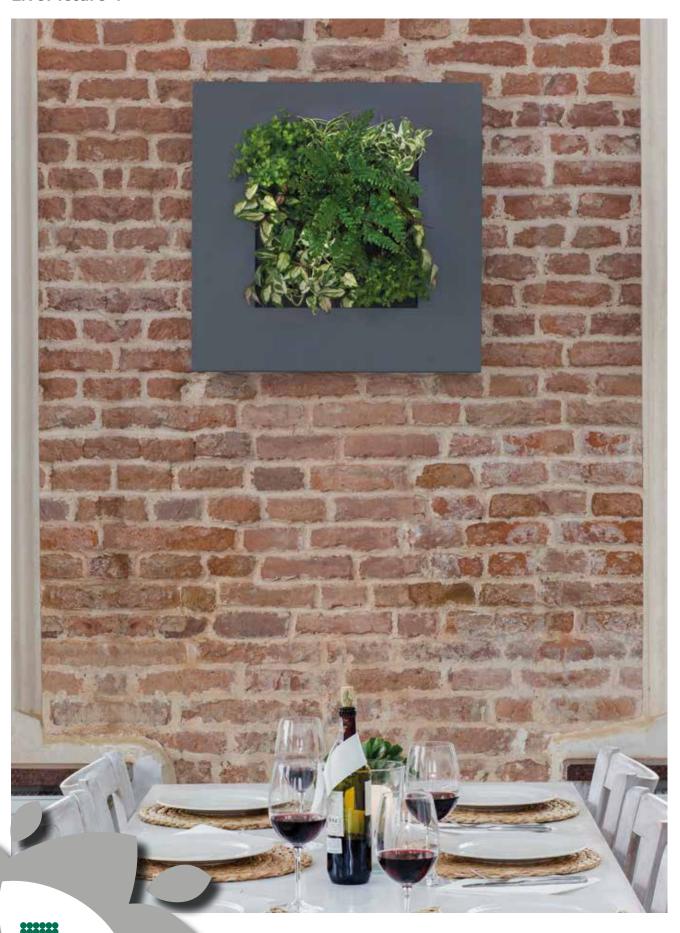

LivePicture is a stylish and space-saving solution to the use of plants in any interior environment. Rooms with limited space for plant pots will benefit from wall-mounted placement of LivePicture.

LivePicture requires minimal maintenance. It uses a system of plant cassettes that are easily exchangeable. Plants can be changed with ease, for instance to reflect the season or for special occasions such as Christmas or Easter.

### **Available Colours**

Other (RAL) colours and personalisation with own logo, design or photo are possible on request.