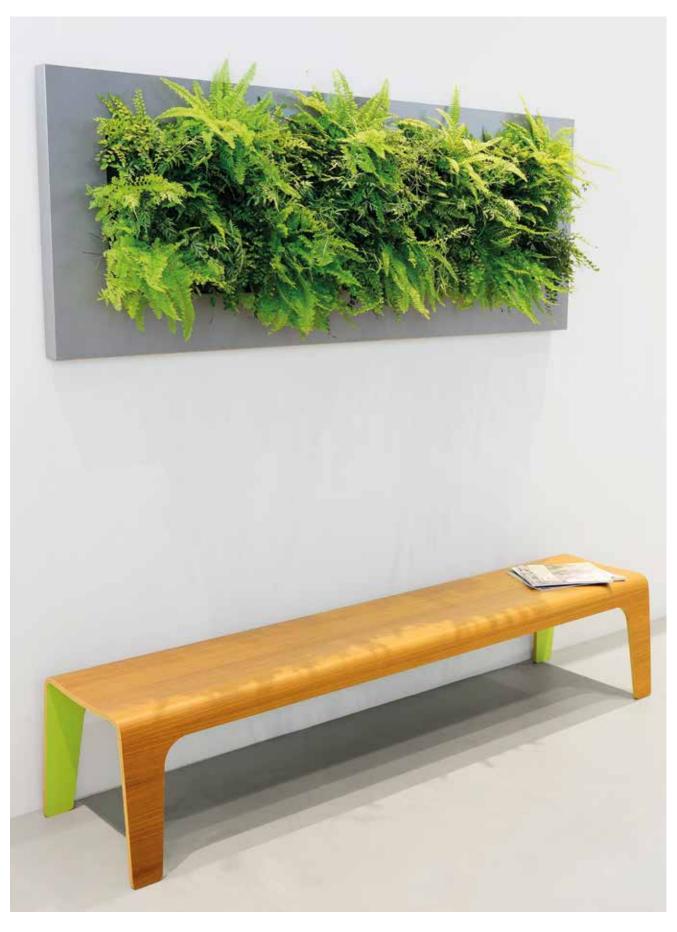

LivePicture is a stylish and space-saving solution to the use of plants in any interior environment. Rooms with limited space for plant pots will benefit from wall-mounted placement of LivePicture.

LivePicture requires minimal maintenance. It uses a system of plant cassettes that are easily exchangeable. Plants can be changed with ease, for instance to reflect the season or for special occasions such as Christmas or Easter.