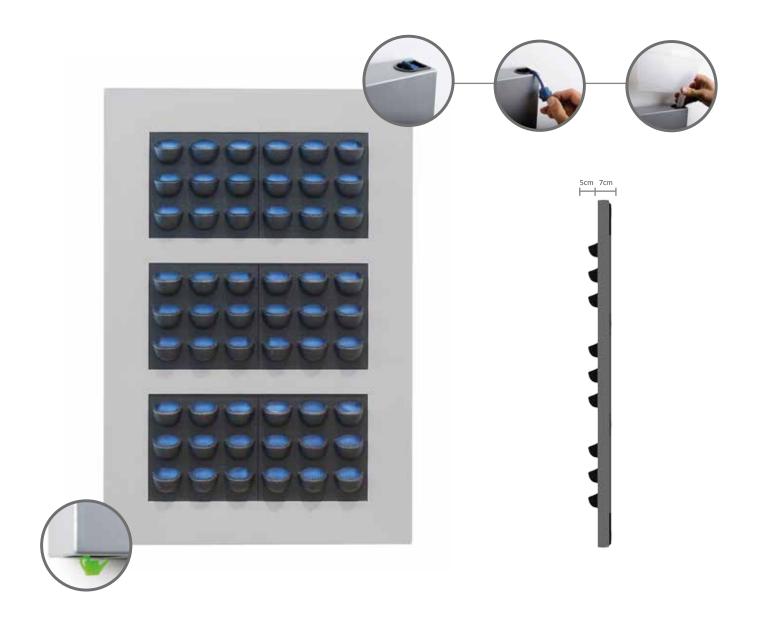

LivePicture embodies innovation, design and landscaping to deliver stunning effects. The frame includes an integrated watering system with reservoir to ensures that the plants are provided with water for four to six weeks. The innovative patented construction requires no electric power. LivePicture can be easily and quickly mounted on any wall using just a few screws.

# Benefits of LivePicture®

- Exchangeable cassettes
- Water supply for 4 to 6 weeks
- Integrated watering system
- No electricity or pump required
- Quick and easy installation
- Smart and silent full and empty indicators

- Can be personalised
- Exchangeable frame
- Modern design
- Improves the room's acoustics
- Contributes to a healthy indoor climate through oxygen production and fine-dust capture