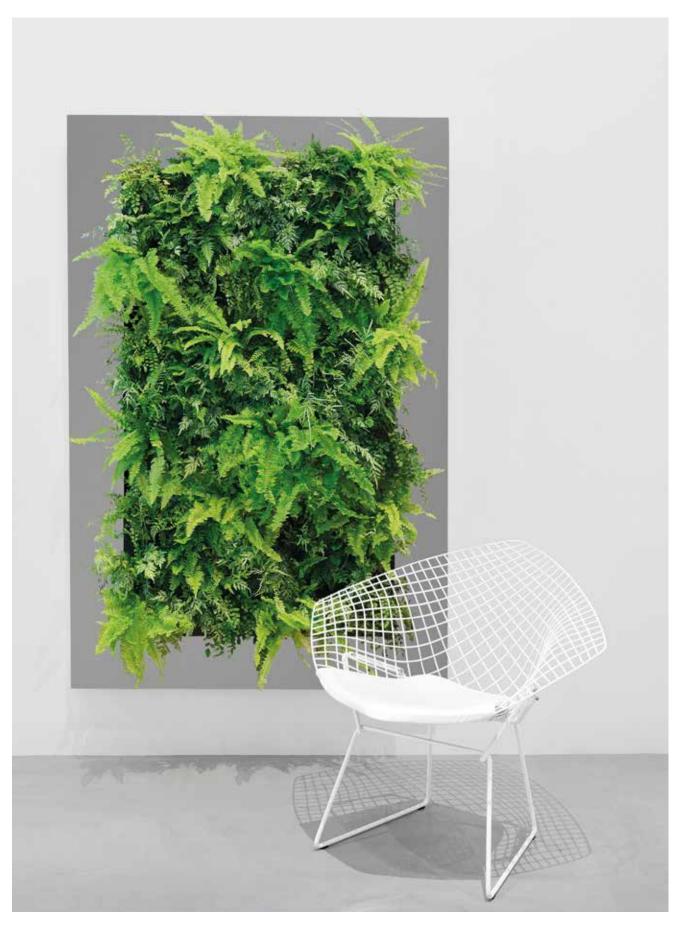

LivePicture embodies innovation, design and landscaping to deliver stunning effects. The frame includes an integrated watering system with reservoir to ensures that the plants are provided with water for four to six weeks. The innovative patented construction requires no electric power. LivePicture can be easily and quickly mounted on any wall using just a few screws.

## "Natural green with a modern twist"

Plants make an important contribution to the indoor climate, through their production of oxygen, purification of the air and positive effect on relative humidity. Scientific research has shown that anyone who spends more than four hours per day in a room with plants will find it more pleasant and will be demonstrably more productive.

LivePicture is a stylish and space-saving solution to the use of plants in any interior environment. Rooms with limited space for plant pots will benefit from wall-mounted placement of LivePicture.

LivePicture requires minimal maintenance. It uses a system of plant cassettes that are easily exchangeable. Plants can be changed with ease, for instance to reflect the season or for special occasions such as Christmas or Easter.