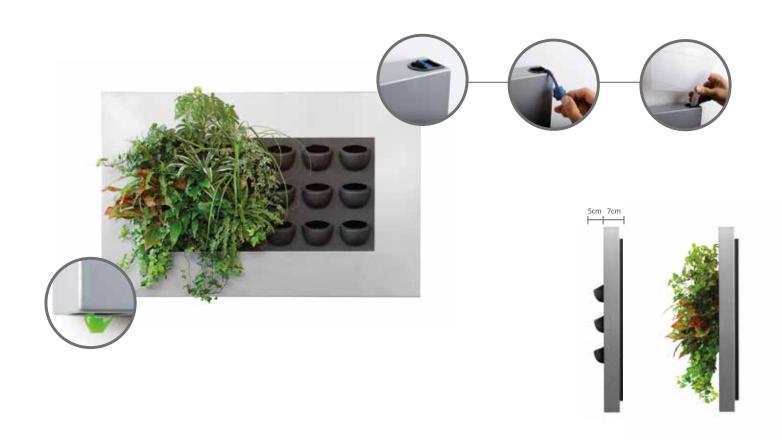

LivePicture embodies innovation, design and landscaping to deliver stunning effects. The frame includes an integrated watering system with reservoir to ensures that the plants are provided with water for four to six weeks. The innovative patented construction requires no electric power. LivePicture can be easily and quickly mounted on any wall using just a few screws.

# Benefits of LivePicture®

- Exchangeable cassettes
- Water supply for 4 to 6 weeks
- Integrated watering system
- No electricity or pump required
- Quick and easy installation
- Smart and silent full and empty indicators