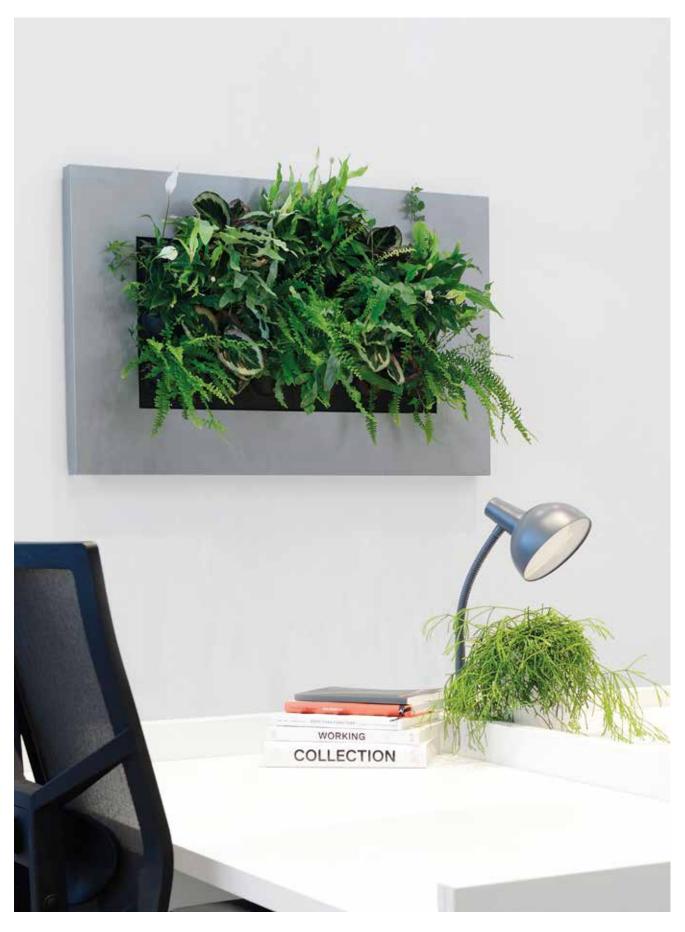

LivePicture is a stylish and space-saving solution to the use of plants in any interior environment. Rooms with limited space for plant pots will benefit from wall-mounted placement of LivePicture.

LivePicture requires minimal maintenance. It uses a system of plant cassettes that are easily exchangeable. Plants can be changed with ease, for instance to reflect the season or for special occasions such as Christmas or Easter.